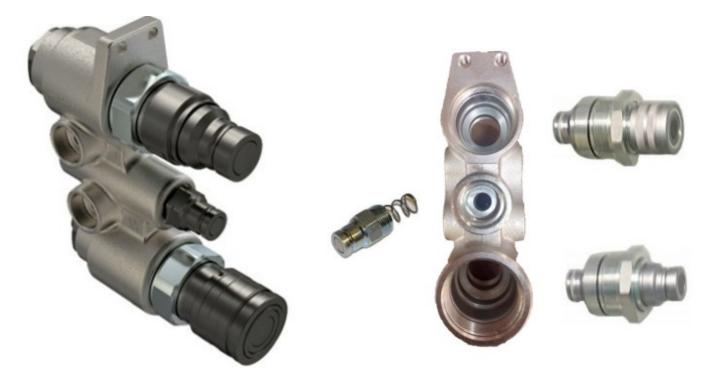

## Blocks with or without Flat Face cartridges

A cast iron block designed to allow a quick connection and disconnection of attachments for skid steer loaders and other construction machines. The FFH cartridges share all the same benefits of Connect Under Pressure technology. The decompression feature allows connection of the circuit with residual pressure on both sides. Standard cartridges are the 1/2 FFH - M48\*1.5. For guaranteed higher flow use the 3/4 FFH - M48\*1.5 cartridges instead of the 1/2, both sizes fit into the same block Cartridges.

| Body    | Туре      | Size | Female               | Male        |
|---------|-----------|------|----------------------|-------------|
| M48*1.5 | Flat Face | 1/2  | FFHF-08M48           | FFHM-08M48  |
|         | Flat Face | 3/4  | FFHF-12M48           | FFHM-12M48  |
|         | Flat Face | 3/8  | Drain Line Cartridge | 4BD4FH3/8FF |